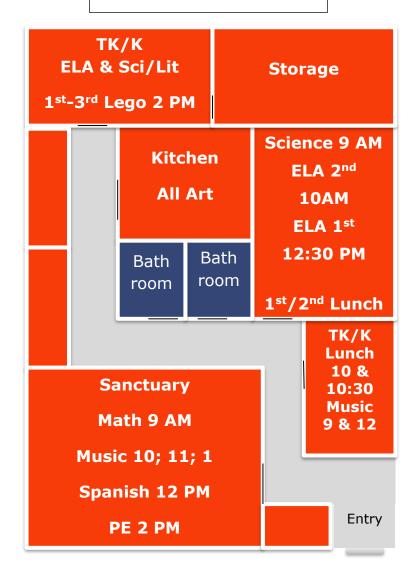

## **River City Baptist**

4620 Northgate Blvd #110 Classroom Locations

- 2. Preschool Room
- 3. Nursery 1
- 4. Nursery 2

- 6. Dock/Tent
- 7. Youth Wing
- 8. Children's Wing

|              | The Crossing Church 1227 N Market Blvd |                  |                      |           |           |         |       |                 |  |  |  |
|--------------|----------------------------------------|------------------|----------------------|-----------|-----------|---------|-------|-----------------|--|--|--|
|              | Youth Wing                             | Children's Wing  | Preschool            | Sanctuary | Nursery   | Nursery | Entry | Circus Tent     |  |  |  |
|              | (7)                                    | (8)              | (2)                  | (5)       | (3)       | (4)     | (1)   | (6)             |  |  |  |
| <b>9</b> am  | Read Comp                              | Pokemon          | Lego                 | Art Lab   | Music 1   | Private |       | PE - Tent @     |  |  |  |
| :30          | & Test Prep                            | Zoology          | STEM                 | Zentangle | Lesson 2  | Tutor 1 |       | The Crossing    |  |  |  |
| <b>10</b> am | Social Studies:                        | Social Studies:  | Soc Stu:             | Art Lab   | Music 3   | Private |       | PE - Tent @     |  |  |  |
| :30          | US Presidents                          | US States        | Cal History          | Zentangle | Lesson 4  | Tutor 2 |       | The Crossing    |  |  |  |
| <b>11</b> am | Math/                                  | Science Lab      | Spanish              | Fashion   | Music 5   | Private |       | PE – Tent       |  |  |  |
| :30          | Logic                                  | Botany           | 3 <sup>rd</sup> -5th | Design    | Lesson 6  | Tutor 3 |       | Ceramics - Tent |  |  |  |
| <b>12</b> pm |                                        |                  |                      |           | Music 7   |         |       |                 |  |  |  |
| :30          | IEW A Year 1                           | Engaging English | IEW A                | Intermed  | Lesson 8  | Private |       | Ceramics        |  |  |  |
| <b>1</b> pm  |                                        |                  | Year 2               | Art       | Music 9   | Tutor 4 |       |                 |  |  |  |
| :30          | Growth Mindset                         | Basic            | Music                | 3rd-5th   | Lesson 10 | Private |       | Ceramics        |  |  |  |
| <b>2</b> pm  | (SEL)                                  | Math 5+          | 3 <sup>rd</sup> -5th | Art       | Piano 4   | Tutor 5 |       |                 |  |  |  |
| :30          | Teen Club                              | Chess Club       |                      | Musical   | Piano 5   |         |       | Crochet         |  |  |  |
| <b>3</b> pm  |                                        |                  |                      | Theater   | Piano 6   |         |       |                 |  |  |  |
| :30          |                                        |                  |                      |           |           |         |       |                 |  |  |  |