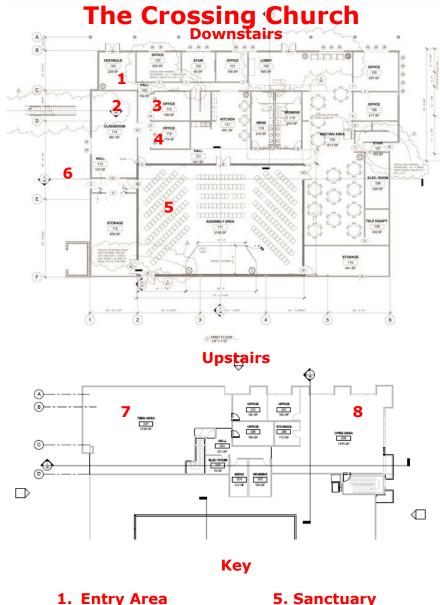

## **River City Baptist**

4620 Northgate Blvd #110 Classroom Locations

- 2. Preschool Room
- 3. Nursery 1
- 4. Nursery 2

- 6. Dock/Tent
- 7. Youth Wing
- 8. Children's Wing

|              | The Crossing Church 1227 N Market Blvd |                  |                      |           |           |         |       |                 |  |  |  |
|--------------|----------------------------------------|------------------|----------------------|-----------|-----------|---------|-------|-----------------|--|--|--|
|              | Youth Wing                             | Children's Wing  | Preschool            | Sanctuary | Nursery   | Nursery | Entry | Circus Tent     |  |  |  |
|              | (7)                                    | (8)              | (2)                  | (5)       | (3)       | (4)     | (1)   | (6)             |  |  |  |
| <b>9</b> am  | Read Comp                              | Pokemon          | Lego                 | Art Lab   | Music 1   | Private |       | PE - Tent @     |  |  |  |
| :30          | & Test Prep                            | Zoology          | STEM                 | Zentangle | Lesson 2  | Tutor 1 |       | The Crossing    |  |  |  |
| <b>10</b> am | Social Studies:                        | Social Studies:  | Soc Stu:             | Art Lab   | Music 3   | Private |       | PE - Tent @     |  |  |  |
| :30          | US Presidents                          | US States        | Cal History          | Zentangle | Lesson 4  | Tutor 2 |       | The Crossing    |  |  |  |
| <b>11</b> am | Math/                                  | Science Lab      | Spanish              | Fashion   | Music 5   | Private |       | PE – Tent       |  |  |  |
| :30          | Logic                                  | Botany           | 3 <sup>rd</sup> -5th | Design    | Lesson 6  | Tutor 3 |       | Ceramics - Tent |  |  |  |
| <b>12</b> pm |                                        |                  |                      |           | Music 7   |         |       |                 |  |  |  |
| :30          | IEW A Year 1                           | Engaging English | IEW A                | Intermed  | Lesson 8  | Private |       | Ceramics        |  |  |  |
| <b>1</b> pm  |                                        |                  | Year 2               | Art       | Music 9   | Tutor 4 |       |                 |  |  |  |
| :30          | Growth Mindset                         | Basic            | Music                | 3rd-5th   | Lesson 10 | Private |       | Ceramics        |  |  |  |
| <b>2</b> pm  | (SEL)                                  | Math 5+          | 3 <sup>rd</sup> -5th | Art       | Piano 4   | Tutor 5 |       |                 |  |  |  |
| :30          | Teen Club                              | Chess Club       |                      | Musical   | Piano 5   |         |       | Crochet         |  |  |  |
| <b>3</b> pm  |                                        |                  |                      | Theater   | Piano 6   |         |       |                 |  |  |  |
| :30          |                                        |                  |                      |           |           |         |       |                 |  |  |  |